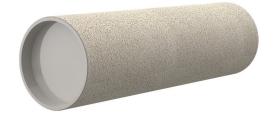

# **Cement-coated wall sleeve**

### with special coating

# ZVR200/200 fc

Article no.: 1200200200, GTIN: 4052487124591

For installation in waterproof concrete tank. Coating merges seamlessly with the concrete.

Picture may differ from selected product

## **FEATURES**

Wall sleeve ID (mm): 200
Wall sleeve OD 219
(mm): 219
wall thickness (mm): 200