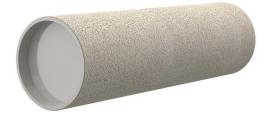

# **Cement-coated wall sleeve**

with special coating

# ZVR150/500 fc

Article no.: 1200150500, GTIN: 4052487124553

For installation in waterproof concrete tank. Coating merges seamlessly with the concrete.

Picture may differ from selected product