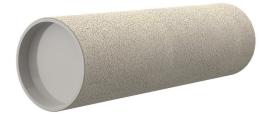

# **Cement-coated wall sleeve**

# ZVR150/400 fc

Article no.: 1200150400, GTIN: 4052487124546

For installation in waterproof concrete tank. Coating merges seamlessly with the concrete.

Picture may differ from selected product