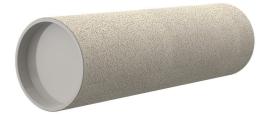

# **Cement-coated wall sleeve**

## with special coating

# ZVR150/300 fc

Article no.: 1200150300, GTIN: 4052487124522

For installation in waterproof concrete tank. Coating merges seamlessly with the concrete.

Picture may differ from selected product

## **FEATURES**

Wall sleeve ID (mm): 150
Wall sleeve OD 167
(mm): 167
wall thickness (mm): 300