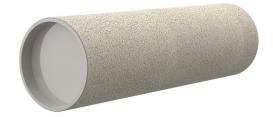

# **Cement-coated wall sleeve**

with special coating

# ZVR150/250 fc

Article no.: 1200150250, GTIN: 4052487124515

For installation in waterproof concrete tank. Coating merges seamlessly with the concrete.

Picture may differ from selected product