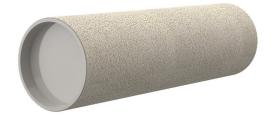

# **Cement-coated wall sleeve**

with special coating

ZVR150/240 fc

Article no.: 1200150240, GTIN: 4052487124508

For installation in waterproof concrete tank. Coating merges seamlessly with the concrete.

Picture may differ from selected product