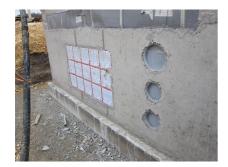

#### **Application range:**

• Waterproof concrete stress class 1, waterproof concrete stress class 2

#### **Advantages:**

- low weight
- Simple installation in the formwork
- Can be cut to length on site
- Can be used in all types of waterproof concrete wall including element construction