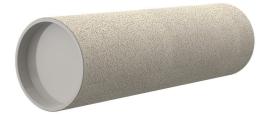

# **Cement-coated wall sleeve**

## with special coating

# ZVR150/200 fc

Article no.: 1200150200, GTIN: 4052487124492

For installation in waterproof concrete tank. Coating merges seamlessly with the concrete.

Picture may differ from selected product

## **FEATURES**

Wall sleeve ID (mm): 150
Wall sleeve OD 167
(mm): 167
wall thickness (mm): 200