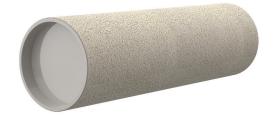

# **Cement-coated wall sleeve**

with special coating

# ZVR125/500 fc

Article no.: 1200125500, GTIN: 4052487124454

For installation in waterproof concrete tank. Coating merges seamlessly with the concrete.

Picture may differ from selected product