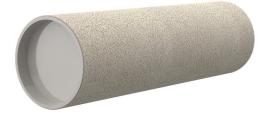

# **Cement-coated wall sleeve**

with special coating

ZVR125/400 fc

Article no.: 1200125400, GTIN: 4052487124447

For installation in waterproof concrete tank. Coating merges seamlessly with the concrete.

Picture may differ from selected product