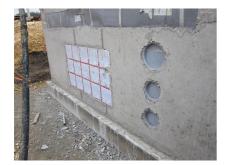

#### **Application range:**

• Waterproof concrete stress class 1, waterproof concrete stress class 2