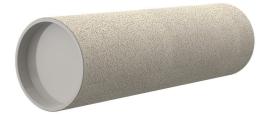

# **Cement-coated wall sleeve**

with special coating

ZVR125/250 fc

Article no.: 1200125250, GTIN: 4052487124416

For installation in waterproof concrete tank. Coating merges seamlessly with the concrete.

Picture may differ from selected product