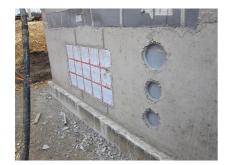

#### **Advantages:**

- low weight
- Simple installation in the formwork
- Can be cut to length on site
- Can be used in all types of waterproof concrete wall including element construction

#### **Application range:**

• Waterproof concrete stress class 1, waterproof concrete stress class 2