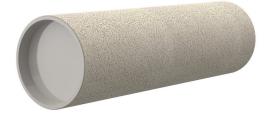

# **Cement-coated wall sleeve**

with special coating

ZVR125/240 fc

Article no.: 1200125240, GTIN: 4052487124409

For installation in waterproof concrete tank. Coating merges seamlessly with the concrete.

Picture may differ from selected product