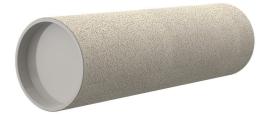

# **Cement-coated wall sleeve**

with special coating

ZVR125/200 fc

Article no.: 1200125200, GTIN: 4052487124393

For installation in waterproof concrete tank. Coating merges seamlessly with the concrete.

Picture may differ from selected product

# **PICTURES**