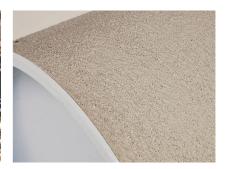

### with special coating

# ZVR100/500 fc

Article no.: 1200100500, GTIN: 4052487124355

For installation in waterproof concrete tank. Coating merges seamlessly with the concrete.

Picture may differ from selected product