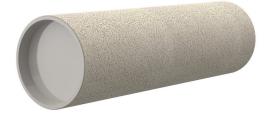

# **Cement-coated wall sleeve**

### with special coating

# ZVR100/500 fc

Article no.: 1200100500, GTIN: 4052487124355

For installation in waterproof concrete tank. Coating merges seamlessly with the concrete.

Picture may differ from selected product