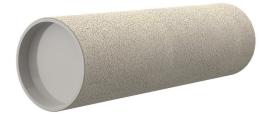

# **Cement-coated wall sleeve**

## with special coating

# ZVR100/365 fc

Article no.: 1200100365, GTIN: 4052487124331

For installation in waterproof concrete tank. Coating merges seamlessly with the concrete.

Picture may differ from selected product