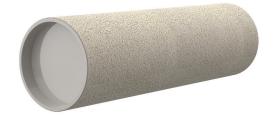

# **Cement-coated wall sleeve**

with special coating

# ZVR100/300 fc

Article no.: 1200100300, GTIN: 4052487124324

For installation in waterproof concrete tank. Coating merges seamlessly with the concrete.

Picture may differ from selected product