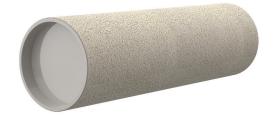

## **Cement-coated wall sleeve**

with special coating

# ZVR100/250 fc

Article no.: 1200100250, GTIN: 4052487124317

For installation in waterproof concrete tank. Coating merges seamlessly with the concrete.

Picture may differ from selected product