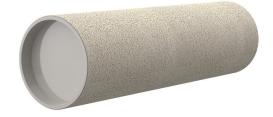

# **Cement-coated wall sleeve**

with special coating

# ZVR80/500 fc

Article no.: 1200080500, GTIN: 4052487124256

For installation in waterproof concrete tank. Coating merges seamlessly with the concrete.

Picture may differ from selected product