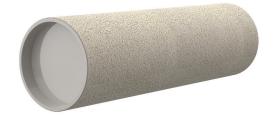

# **Cement-coated wall sleeve**

### with special coating

# ZVR80/400 fc

Article no.: 1200080400, GTIN: 4052487124249

For installation in waterproof concrete tank. Coating merges seamlessly with the concrete.

Picture may differ from selected product

# **PICTURES**