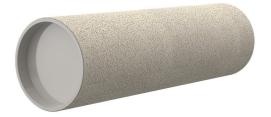

# **Cement-coated wall sleeve**

with special coating

# ZVR80/300 fc

Article no.: 1200080300, GTIN: 4052487124225

For installation in waterproof concrete tank. Coating merges seamlessly with the concrete.

Picture may differ from selected product