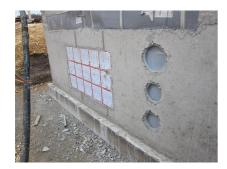

#### **Application range:**

• Waterproof concrete stress class 1, waterproof concrete stress class 2

## **FEATURES**

Wall sleeve ID (mm): 80
Wall sleeve OD (mm): 95

wall thickness (mm): 300