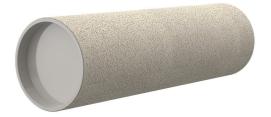

# **Cement-coated wall sleeve**

with special coating

# ZVR80/250 fc

Article no.: 1200080250, GTIN: 4052487124218

For installation in waterproof concrete tank. Coating merges seamlessly with the concrete.

Picture may differ from selected product