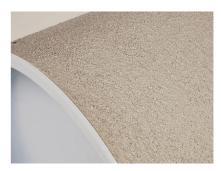

# **Cement-coated wall sleeve**

## with special coating

### **Properties:**

- FHRK-certified
- Break-resistant, inherently stable
- Sealed ready for installation

### **Material:**

- Pipe: PVC-U
- Closing cover: PE