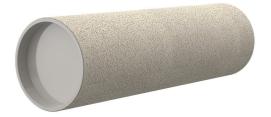

# **Cement-coated wall sleeve**

## with special coating

# ZVR80/240 fc

Article no.: 1200080240, GTIN: 4052487124201

For installation in waterproof concrete tank. Coating merges seamlessly with the concrete.

Picture may differ from selected product

### **Properties:**

- FHRK-certified
- Break-resistant, inherently stable
- Sealed ready for installation

### **Material:**

- Pipe: PVC-U
- Closing cover: PE

## **Tightness:**

• gastight and watertight