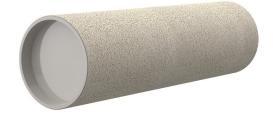

# **Cement-coated wall sleeve**

with special coating

# ZVR80/200 fc

Article no.: 1200080200, GTIN: 4052487124195

For installation in waterproof concrete tank. Coating merges seamlessly with the concrete.

Picture may differ from selected product