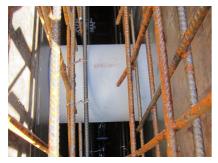

### **Advantages:**

- low weight
- Simple installation in the formwork
- Can be cut to length on site
- Can be used in all types of waterproof concrete wall including element construction

#### **Application range:**

• Waterproof concrete stress class 1, waterproof concrete stress class 2