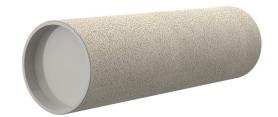

## **Cement-coated wall sleeve**

with special coating

# ZVR200/300 fc

: 3030300280

For installation in waterproof concrete tank. Coating merges seamlessly with the concrete.

### **Advantages:**

- low weight
- Simple installation in the formwork
- Can be cut to length on site
- Can be used in all types of waterproof concrete wall including element construction

#### **Properties:**

- FHRK-certified
- Break-resistant, inherently stable
- Sealed ready for installation

#### **Material:**

- Pipe: PVC-U
- Closing cover: PE

### **Tightness:**

• gastight and watertight

Wall sleeve ID (mm): 200 Wall sleeve OD 219 (mm): wall thickness (mm): 300

Tel. +49 7322 1333-0