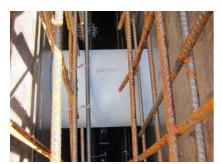

### **Advantages:**

- low weight
- Simple installation in the formwork
- Can be cut to length on site
- Can be used in all types of waterproof concrete wall including element construction