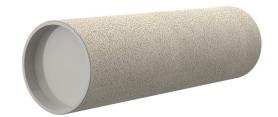

## **Cement-coated wall sleeve**

with special coating

### **Advantages:**

- low weight
- Simple installation in the formwork
- Can be cut to length on site
- Can be used in all types of waterproof concrete wall including element construction