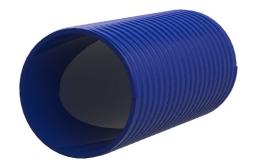

# Plastic spiral conduit hose for cable entry system

# Hateflex14150/12000B

: 3030366918, GTIN: 4052487233217

 A pressure-tight cable entry system (for up to 2.5 bar external pressure) can be created using the associated connection components.

Flexible and very rugged plastic spiral hose. A pressure-tight cable entry system can be created with the associated connection components.

#### **Dimensions:**

- ID: 151 mm ± 1 mm
- OD: 166 mm ± 1 mm

#### **Material:**

Hard PVC/soft PVC