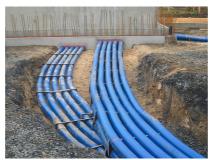

### **Advantages:**

- Empty conduit without sleeve available in lengths of up to 25 m
- Empty conduit system that can be built over
- Smooth inner surface for gentle cable pulling