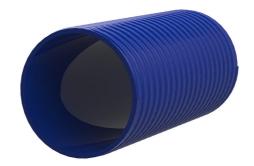

# Plastic spiral conduit hose for cable entry system

# Hateflex14150/18000B

: 3030366923, GTIN: 4052487233187

 A pressure-tight cable entry system (for up to 2.5 bar external pressure) can be created using the associated connection components.

Flexible and very rugged plastic spiral hose. A pressure-tight cable entry system can be created with the associated connection components.