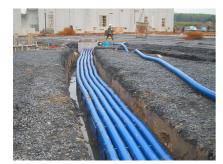

### **Advantages:**

- Empty conduit without sleeve available in lengths of up to 25 m
- Empty conduit system that can be built over
- Smooth inner surface for gentle cable pulling