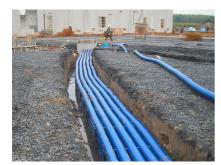

# **Advantages:**

- Empty conduit without sleeve available in lengths of up to 25 m
- Empty conduit system that can be built over
- Smooth inner surface for gentle cable pulling

# **Scope of delivery:**

• Coils in lengths of 25 m (special lengths are available in 0.5 m sections)