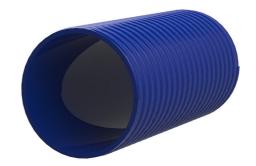

# Plastic spiral conduit hose for cable entry system

# Hateflex14150/20000B

: 3030366924, GTIN: 4052487233170

- Flexible plastic spiral hose (peak compressive strength 745 N).
  - A pressure-tight cable entry system (for up to 2.5 bar external pressure) can be created using the associated connection components.

Flexible and very rugged plastic spiral hose. A pressure-tight cable entry system can be created with the associated connection components.