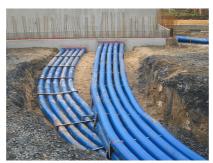

# **Advantages:**

- Empty conduit without sleeve available in lengths of up to 25 m
- Empty conduit system that can be built over
- Smooth inner surface for gentle cable pulling

# **Scope of delivery:**

• Coils in lengths of 25 m (special lengths are available in 0.5 m sections)