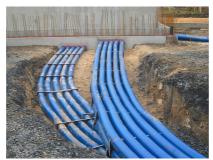

# **Advantages:**

- Empty conduit without sleeve available in lengths of up to 25 m
- Empty conduit system that can be built over
- Smooth inner surface for gentle cable pulling

# **Scope of delivery:**

• Coils in lengths of 25 m (special lengths are available in 0.5 m sections)