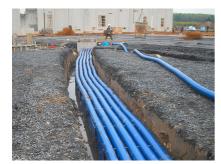

# **Advantages:**

- Empty conduit without sleeve available in lengths of up to 25 m
- Empty conduit system that can be built over
- Smooth inner surface for gentle cable pulling

# **Scope of delivery:**

• Coils in lengths of 25 m (special lengths are available in 0.5 m sections)