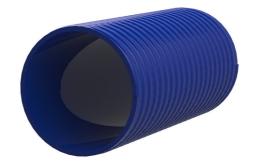

# Plastic spiral conduit hose for cable entry system

# Hateflex14150/15000B

: 3030366921, GTIN: 4052487233194

 A pressure-tight cable entry system (for up to 2.5 bar external pressure) can be created using the associated connection components.

Flexible and very rugged plastic spiral hose. A pressure-tight cable entry system can be created with the associated connection components.