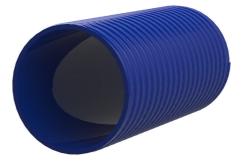

# Hateflex14150/6000B

: 3030366909, GTIN: 4052487233057

 A pressure-tight cable entry system (for up to 2.5 bar external pressure) can be created using the associated connection components.

Flexible and very rugged plastic spiral hose. A pressure-tight cable entry system can be created with the associated connection components.

#### **Dimensions:**

- ID: 151 mm ± 1 mm
- OD: 166 mm ± 1 mm

## **Material:**

• Hard PVC/soft PVC