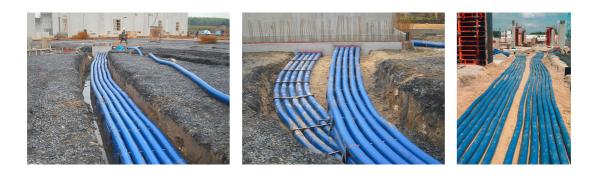

# Hateflex14150/6000B

: 3030366909, GTIN: 4052487233057

 A pressure-tight cable entry system (for up to 2.5 bar external pressure) can be created using the associated connection components.

Flexible and very rugged plastic spiral hose. A pressure-tight cable entry system can be created with the associated connection components.

#### **Advantages:**

- Empty conduit without sleeve available in lengths of up to 25 m
- Empty conduit system that can be built over
- Smooth inner surface for gentle cable pulling

#### Scope of delivery:

• Coils in lengths of 25 m (special lengths are available in 0.5 m sections)