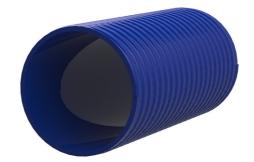

# Plastic spiral conduit hose for cable entry system

# Hateflex14150/5000B

: 3030366904, GTIN: 4052487233095

 A pressure-tight cable entry system (for up to 2.5 bar external pressure) can be created using the associated connection components.

Flexible and very rugged plastic spiral hose. A pressure-tight cable entry system can be created with the associated connection components.

# **Advantages:**

- Empty conduit without sleeve available in lengths of up to 25 m
- Empty conduit system that can be built over
- Smooth inner surface for gentle cable pulling