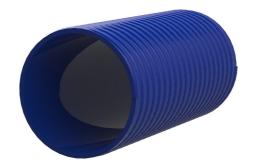

# Plastic spiral conduit hose for cable entry system

# Hateflex14150/25000B

: 3030366893, GTIN: 4052487232869

 A pressure-tight cable entry system (for up to 2.5 bar external pressure) can be created using the associated connection components.

Flexible and very rugged plastic spiral hose. A pressure-tight cable entry system can be created with the associated connection components.

#### **Dimensions:**

- ID: 151 mm ± 1 mm
- OD: 166 mm ± 1 mm

#### **Material:**

Hard PVC/soft PVC