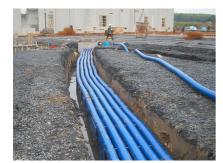

# **Advantages:**

- Empty conduit without sleeve available in lengths of up to 25 m
- Empty conduit system that can be built over
- Smooth inner surface for gentle cable pulling

# **Scope of delivery:**

• Coils in lengths of 25 m (special lengths are available in 0.5 m sections)