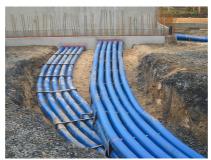

# **Advantages:**

- Empty conduit without sleeve available in lengths of up to 25 m
- Empty conduit system that can be built over
- Smooth inner surface for gentle cable pulling

# **Scope of delivery:**

• Coils in lengths of 25 m (special lengths are available in 0.5 m sections)