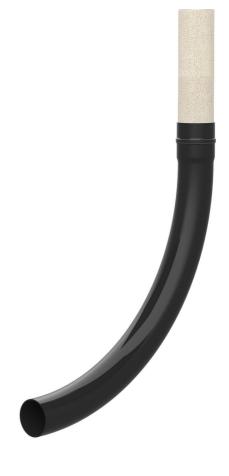

# Wall entry pipe bend 160

for district heating lines

## MSH Basic FUBO-FIX RB160 r1000

Article no.: 1900500160, GTIN: 4052487157438

For the feeding in and sealing of district heating supply lines through the floor slab. Positioning with separately available clip system on the district heating installation fixture and combination with spiral hose system and sealing elements.

### **Scope of delivery:**

- 1 piece of pipe bend Øi 160 mm
- 1 piece of wall sleeve Øi 150 mm, partially coated L=650 mm

#### **Dimensions:**

• Pipe bend radius: max. 1,000 mm

#### **Material:**

PVC