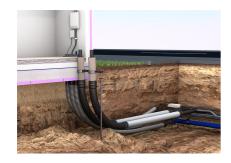

## MSH Basic FUBO-FIX RB160 r1000

Article no.: 1900500160, GTIN: 4052487157438

For the feeding in and sealing of district heating supply lines through the floor slab. Positioning with separately available clip system on the district heating installation fixture and combination with spiral hose system and sealing elements.