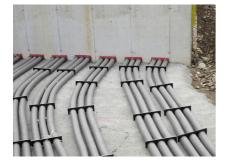

#### **Advantages:**

- Empty conduit route without sleeve available up to 25 m
- Empty conduit system that can be built over
- Smooth inner surface for gentle cable pulling

#### Scope of delivery:

- Coils in lengths of 25 m (special lengths are available in 0.5 m sections)
- includes closing cover