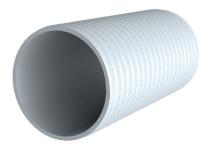

# Plastic spiral hose

for cable entry system

# Hateflex14090/12000

Article no.: 3030590166, GTIN: 4052487247597

 a pressure-tight cable entry system (for up to 2.5 bar external pressure) can be created using the associated connection components.

Flexible and very rugged plastic spiral hose. A pressure-tight cable entry system can be created with the associated connection components.

#### **Dimensions:**

- ID: 91 mm ± 1 mm
- OD: 104 mm ± 1 mm