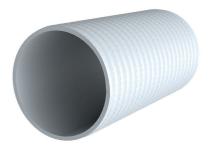

### Plastic spiral hose for cable entry system

# Hateflex14090/25000

Article no.: 3030590140, GTIN: 4052487247641

 a pressure-tight cable entry system (for up to 2.5 bar external pressure) can be created using the associated connection components.

Flexible and very rugged plastic spiral hose. A pressure-tight cable entry system can be created with the associated connection components.

#### **Dimensions:**

- ID: 91 mm ± 1 mm
- OD: 104 mm ± 1 mm