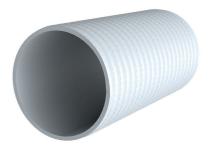

# Plastic spiral hose

for cable entry system

# Hateflex14090/15000

Article no.: 3030590136, GTIN: 4052487247603

 a pressure-tight cable entry system (for up to 2.5 bar external pressure) can be created using the associated connection components.

Flexible and very rugged plastic spiral hose. A pressure-tight cable entry system can be created with the associated connection components.

#### **Dimensions:**

- ID: 91 mm ± 1 mm
- OD: 104 mm ± 1 mm