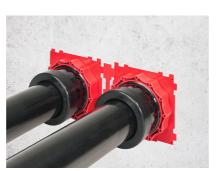

For use in wall insert and plastic flange HSI150. For connecting smooth cable ducts. The seal is created with the plug-in method.

#### **Advantages:**

• Quick plug-in installation without additional connection components

### **Tightness:**

• gastight and watertight to 0.5 bar

Pipe OD:

125

Flexible socket wrench

Tel. +49 7322 1333-0