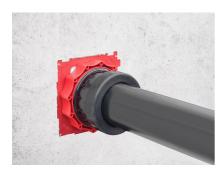

For use in wall insert and plastic flange HSI150. For connecting smooth cable ducts. The seal is created with the plug-in method.

#### **Advantages:**

• Quick plug-in installation without additional connection components

### **Tightness:**

• gastight and watertight to 0.5 bar

Pipe OD:

125

Flexible socket wrench

Tel. +49 7322 1333-0