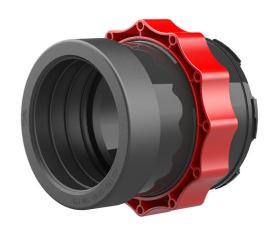

# System cover

with plug-in socket for smooth cable ducts

## HSI150 D1x125 GSM

: 2101100115, GTIN: 4052487119450

- Mechanical fixing (bayonet) and seal (clamping nut) act independently
  - Bayonet system with return lock and locking screw connection (for protection against automatic opening)
  - Elastic plug-in connection with moulded rubber part (OD 110 and 125 mm)

For use in wall insert and plastic flange HSI150. For connecting smooth cable ducts. The seal is created with the plug-in method.

#### **Material:**

- System cover: polycarbonate
- Clamping nut: PC/PBT blend
- Plug-in socket: EPDM or plug-in sleeve: PVC-U