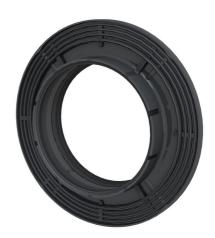

## Wall collar KG-FIX

KGF160

Article no.: 3030537198, GTIN: 4052487244824

Water barrier flange for pressure-tight integration of waste water pipes in floor slabs.

Picture may differ from selected product

# FEATURES

| Wall collar OD (mm):                 | 262 |
|--------------------------------------|-----|
| suitable for medium pipe OD<br>(mm): | 160 |
| Packing unit:                        | 5   |