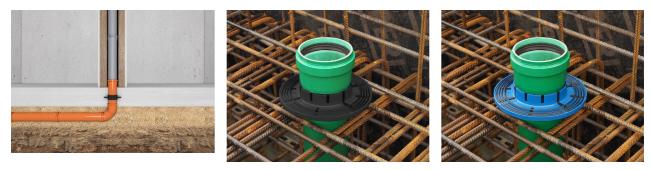

## Wall collar KG-FIX

KGF160

Article no.: 3030537198, GTIN: 4052487244824

Water barrier flange for pressure-tight integration of waste water pipes in floor slabs.

Picture may differ from selected product

#### **Application range:**

• Waterproof concrete stress class 1 and 2

### **Tightness:**

- pressure-rated up to 5,0 bar equivalent to 50 m of water column
- Radon-proof