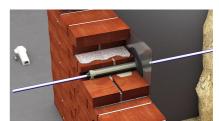

### **Scope of delivery:**

- 1 piece 2LINE MIS25
- 1 piece RESINATOR dual syringe, 25 ml
- 1 piece wall terminator element

#### **Material:**

- Membrane sleeve: TPE
- Foil flange: Aluminium-plastic composite foil with butyl rubber
- Wall terminator element: PCFR