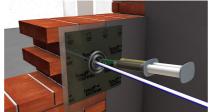

# 2LINE MIS25 1x6-13 PRO

: 3030477964, GTIN: 4052487242905

- Controlled RESINATOR resin discharge thanks to proven membrane injection system
  - Tool-free assembly with RESINATOR double syringe
  - Horizontal or inclined installation up to 45° inclination

#### **Dimensions:**

- Area of application: 1 fibre-optic cable with Øa 6 13 mm
- for drill holes Øi: 25 mm
- for wall thicknesses starting from 150 mm

## **Application range:**

- DIN 18533 W1-E, DIN 18533 W2.1-E
- Waterproof concrete stress class 1, waterproof concrete stress class 2
- 1 fibre-optic cable with Øa 6 13 mm