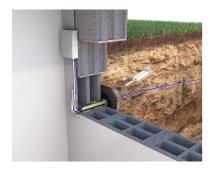

## Membrane injection system

for buildings without a basement

For reliable sealing of fibre optic cables.

## **Application range:**

- DIN 18533 W1-E, DIN 18533 W2.1-E
- Waterproof concrete stress class 1, waterproof concrete stress class 2
- 1 fibre-optic cable with Øa 6 13 mm