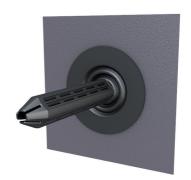

# 2LINE MIS25 1x6-13 PRO

: 3030477964, GTIN: 4052487242905

- Controlled RESINATOR resin discharge thanks to proven membrane injection system
  - Tool-free assembly with RESINATOR double syringe
  - Horizontal or inclined installation up to 45° inclination

### **Advantages:**

- Sealing in all common wall types (DIN 18533/WU concrete)
- Minimum RESINATOR resin quantity thanks to adhesive collar
- Small opening diameter Øi 25 mm
- Quick to assemble in just a few minutes

### **Scope of delivery:**

- 1 piece 2LINE MIS25
- 1 piece RESINATOR dual syringe, 25 ml
- 1 piece wall terminator element