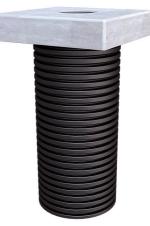

# **Universal charging station foundation**

for the installation of charging columns and charging pedestals

# ULF300 1x110

: 3030512350, GTIN: 4052487243452

- Adaptation possibility of empty pipes
- Replacement or exchange of the charging station possible without removing the foundation

Universal foundation solution for the installation of charging columns and charging pedestals. Fastening option on the polymer concrete slab. Connection of power and data cables via an empty pipe connection.

### **Dimensions:**

- total length: 750 mm
- foundation slab: ULF300: 300 x 300 mm, ULF380: 380 x 380 mm, ULF470: 470 x 470 mm
- height foundation slab: 80 mm
- foundation slap opening: ULF300/ULF380: 110 mm, ULF470: 150 mm
- foundation pipe (Øi): ULF300: DN200, ULF380: DN250, ULF470: DN300