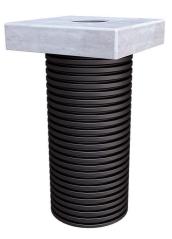

# **Universal charging station foundation**

for the installation of charging columns and charging pedestals

ULF380 1x110

: 3030490218, GTIN: 4052487242851

- Universal foundation system for the installation of charging columns and charging pedestals
  - Adaptation possibility of empty pipes
  - Replacement or exchange of the charging station possible without removing the foundation

Universal foundation solution for the installation of charging columns and charging pedestals. Fastening option on the polymer concrete slab. Connection of power and data cables via an empty pipe connection.

#### **Dimensions:**

- total length: 750 mm
- foundation slab: ULF300: 300 x 300 mm, ULF380: 380 x 380 mm, ULF470: 470 x 470 mm
- height foundation slab: 80 mm
- foundation slap opening: ULF300/ULF380: 110 mm, ULF470: 150 mm
- foundation pipe (Øi): ULF300: DN200, ULF380: DN250, ULF470: DN300

### **Properties:**

• Weight: ULF300: 16 kg, ULF380: 24 kg, ULF470 1x110: 38 kg, ULF470 1x150: 35 kg

#### **Material:**

- polymer concrete slab: polymer concrete
- foundation pipe: PVC

Type: Terra AC Pedestal Standfuß

Size (mm): 380 x 380 mm

Foundation pipe Ø<sub>i</sub>

(mm):

250