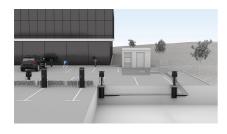

# **Universal charging station foundation**

for the installation of charging columns and charging pedestals

ULF380 1x110

: 3030490218, GTIN: 4052487242851

- Universal foundation system for the installation of charging columns and charging pedestals
  - Adaptation possibility of empty pipes
  - Replacement or exchange of the charging station possible without removing the foundation

Universal foundation solution for the installation of charging columns and charging pedestals. Fastening option on the polymer concrete slab. Connection of power and data cables via an empty pipe connection.