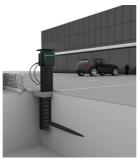

# **Universal charging station foundation**

for the installation of charging columns and charging pedestals

ULF380 1x110

: 3030490218, GTIN: 4052487242851

- Universal foundation system for the installation of charging columns and charging pedestals
  - Adaptation possibility of empty pipes
  - Replacement or exchange of the charging station possible without removing the foundation

Universal foundation solution for the installation of charging columns and charging pedestals. Fastening option on the polymer concrete slab. Connection of power and data cables via an empty pipe connection.