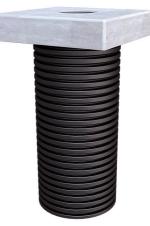

# **Universal charging station foundation**

for the installation of charging columns and charging pedestals

# ULF470 1x110

: 3030540367, GTIN: 4052487245111

- Adaptation possibility of empty pipes
- Replacement or exchange of the charging station possible without removing the foundation

Universal foundation solution for the installation of charging columns and charging pedestals. Fastening option on the polymer concrete slab. Connection of power and data cables via an empty pipe connection.

### **Dimensions:**

- total length: 750 mm
- foundation slab: ULF300: 300 x 300 mm, ULF380: 380 x 380 mm, ULF470: 470 x 470 mm
- height foundation slab: 80 mm
- foundation slap opening: ULF300/ULF380: 110 mm, ULF470: 150 mm
- foundation pipe (Øi): ULF300: DN200, ULF380: DN250, ULF470: DN300

#### **Material:**

- polymer concrete slab: polymer concrete
- foundation pipe: PVC

| Туре:                                   | ULF470          |
|-----------------------------------------|-----------------|
| Size (mm):                              | 470 x 470<br>mm |
| Foundation pipe Ø <sub>i</sub><br>(mm): | 300             |