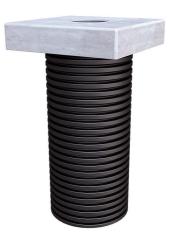

# **Universal charging station foundation**

for the installation of charging columns and charging pedestals

ULF470 1x150

: 3030490219, GTIN: 4052487242875

- Universal foundation system for the installation of charging columns and charging pedestals
  - Adaptation possibility of empty pipes
  - Replacement or exchange of the charging station possible without removing the foundation

Universal foundation solution for the installation of charging columns and charging pedestals. Fastening option on the polymer concrete slab. Connection of power and data cables via an empty pipe connection.

#### **Dimensions:**

- total length: 750 mm
- foundation slab: ULF300: 300 x 300 mm, ULF380: 380 x 380 mm, ULF470: 470 x 470 mm
- height foundation slab: 80 mm
- foundation slap opening: ULF300/ULF380: 110 mm, ULF470: 150 mm
- foundation pipe (Øi): ULF300: DN200, ULF380: DN250, ULF470: DN300

### **Material:**

- polymer concrete slab: polymer concrete
- foundation pipe: PVC

Type: Eve Double PG-Line

,,,, D

Size (mm): 470 x 470 mm

Foundation pipe  $\emptyset_i$ 

(mm):

300