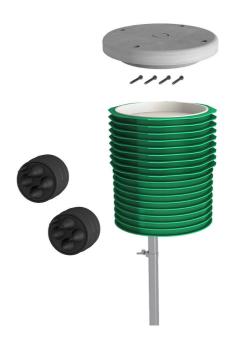

## ETGAR FB SET

: 3030482075, GTIN: 4052487241908

For routing and distributing electric power and communication lines in the garden, for the safe installation of garden lights, energy charging stations etc. and the connection of ETGAR building services outlet empty conduit systems.

### **Scope of delivery:**

- 4 pieces ETGAR foundation boxes
- 4 pieces ETGAR foundation box carrier plates
- 8 pieces ETGAR connection sleeves