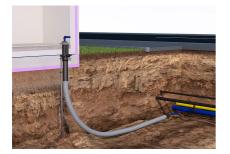

## ESH Basic MBK SR1

Article no.: 3030473652, GTIN: 4052487241229

Gastight and watertight building entry for gas, water, power or telecommunications services for buildings without a basement. The building entry is installed in the ESH Basic FUBO EBT SR1 basic unit.