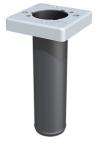

## ESH Basic MBK SR1

Article no.: 3030473652, GTIN: 4052487241229

Gastight and watertight building entry for gas, water, power or telecommunications services for buildings without a basement. The building entry is installed in the ESH Basic FUBO EBT SR1 basic unit.

#### **Dimensions:**

- Width: 135 mm
- Length: 135 mm
- Height: 283 mm

#### Material:

- Anchor plate: glass fibre reinforced polyamide
- Pipe: glass-fibre-reinforced polyamide with TPE
- Screws: stainless steel V2A (AISI 304L)