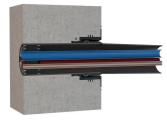

#### **Scope of delivery:**

- 1 piece Rubber sleeve with integrated 3-ribbed seal
- 1 piece Clamping strap
- 1 piece Sleeve cover with flange connection and blind cover for tapping in
- 1 piece Wall sleeve
- 1 piece Plastic pipe DN 110 (everything pre-mounted ready for installation)

#### **Properties:**

- For installation flush with the formwork
- Blind sealed ready for installation

## **Application range:**

- DIN 18533 W1-E, DIN 18533 W2.1-E
- Waterproof concrete stress class 1, waterproof concrete stress class 2