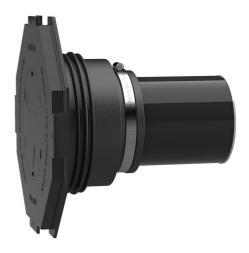

#### **Advantages:**

- For the direct connection of a plug-in/glue-in socket DN 110
- Available adapted to wall thickness ready for installation
- Pressure-tight after concreting

#### **Scope of delivery:**

- 1 piece Rubber sleeve with integrated 3-ribbed seal
- 1 piece Clamping strap
- 1 piece Sleeve cover with flange connection and blind cover for tapping in
- 1 piece Wall sleeve
- 1 piece Plastic pipe DN 110 (everything pre-mounted ready for installation)

#### **Properties:**

- For installation flush with the formwork
- Blind sealed ready for installation