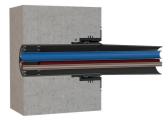

# **Connection wall sleeve**

#### Scope of delivery:

- 1 piece Rubber sleeve with integrated 3-ribbed seal
- 1 piece Clamping strap
- 1 piece Sleeve cover with flange connection and blind cover for tapping in
- 1 piece Wall sleeve
- 1 piece Plastic pipe DN 110 (everything pre-mounted ready for installation)

## **Application range:**

- DIN 18533 W1-E, DIN 18533 W2.1-E
- Waterproof concrete stress class 1, waterproof concrete stress class 2