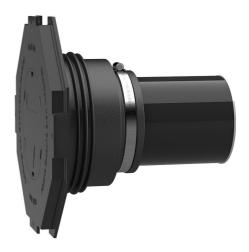

#### Scope of delivery:

- 1 piece Rubber sleeve with integrated 3-ribbed seal
- 1 piece Clamping strap
- 1 piece Sleeve cover with flange connection and blind cover for tapping in
- 1 piece Wall sleeve
- 1 piece Plastic pipe DN 110 (everything pre-mounted ready for installation)

#### **Properties:**

- For installation flush with the formwork
- Blind sealed ready for installation