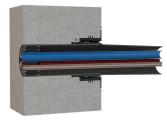

# **Connection wall sleeve**

## **Application range:**

- DIN 18533 W1-E, DIN 18533 W2.1-E
- Waterproof concrete stress class 1, waterproof concrete stress class 2