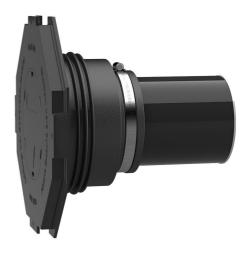

#### **Scope of delivery:**

- 1 piece Rubber sleeve with integrated 3-ribbed seal
- 1 piece Clamping strap
- 1 piece Sleeve cover with flange connection and blind cover for tapping in
- 1 piece Wall sleeve
- 1 piece Plastic pipe DN 110 (everything pre-mounted ready for installation)

#### **Properties:**

- For installation flush with the formwork
- Blind sealed ready for installation