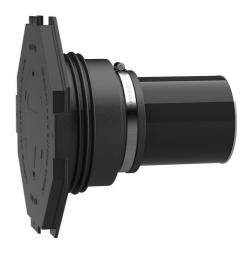

### **Advantages:**

- For the direct connection of a plug-in/glue-in socket DN 110
- Available adapted to wall thickness ready for installation
- Pressure-tight after concreting

#### Scope of delivery:

- 1 piece Rubber sleeve with integrated 3-ribbed seal
- 1 piece Clamping strap
- 1 piece Sleeve cover with flange connection and blind cover for tapping in
- 1 piece Wall sleeve
- 1 piece Plastic pipe DN 110 (everything pre-mounted ready for installation)

#### **Properties:**

- For installation flush with the formwork
- Blind sealed ready for installation