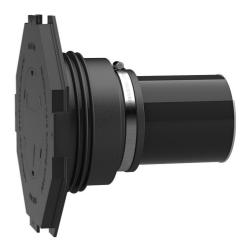

#### Scope of delivery:

- 1 piece Rubber sleeve with integrated 3-ribbed seal
- 1 piece Clamping strap
- 1 piece Sleeve cover with flange connection and blind cover for tapping in
- 1 piece Wall sleeve
- 1 piece Plastic pipe DN 110 (everything pre-mounted ready for installation)

#### **Properties:**

- For installation flush with the formwork
- Blind sealed ready for installation