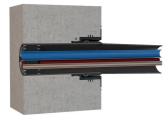

## **Application range:**

- DIN 18533 W1-E, DIN 18533 W2.1-E
- Waterproof concrete stress class 1, waterproof concrete stress class 2

### Material:

- Rubber sleeve: EPDM
- Sleeve cover: ABS
- Clamping strap: Steel St sn (W1)
- Closing cover: PE
- Pipe: PVC-U