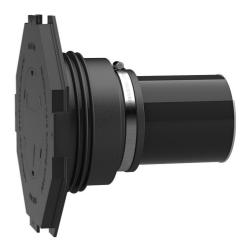

#### **Advantages:**

- For the direct connection of a plug-in/glue-in socket DN 110
- Available adapted to wall thickness ready for installation
- Pressure-tight after concreting

#### Scope of delivery:

- 1 piece Rubber sleeve with integrated 3-ribbed seal
- 1 piece Clamping strap
- 1 piece Sleeve cover with flange connection and blind cover for tapping in
- 1 piece Wall sleeve
- 1 piece Plastic pipe DN 110 (everything pre-mounted ready for installation)

#### **Properties:**

- For installation flush with the formwork
- Blind sealed ready for installation