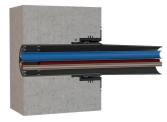

#### **Properties:**

- For installation flush with the formwork
- Blind sealed ready for installation

## **Application range:**

- DIN 18533 W1-E, DIN 18533 W2.1-E
- Waterproof concrete stress class 1, waterproof concrete stress class 2